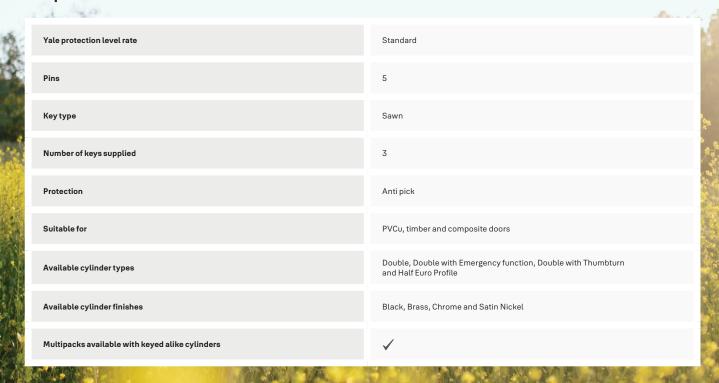

# Specifications

5-pin cylinder

Anti pick

Sawn keys

- 5 pin Euro Profile Cylinder
- Anti pick resistance
- 3 sawn keys provided
- Suitable for PVCu, timber and composite doors
- 2 year guarantee
- Multipacks available with keyed alike cylinders

### Available cylinder type variants:

**Double** Euro Profile Cylinder

**Double** Euro Profile Cylinder with **Emergency Function** 

**Double** Euro Profile Cylinder with Thumbturn

**Half** Euro Profile Cylinder

### Available cylinder finishes:

Chrome