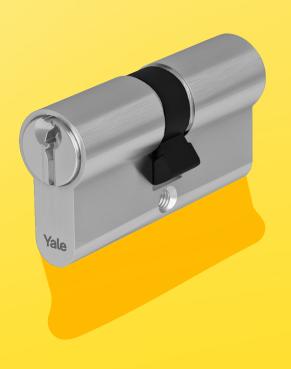

### Euro Profile Cylinders

Upgrade your first line of defence with this patented brass body 5-pin cylinder that provides a great level of security with high anti pick resistance.

Available in different finishes and cylinder types such as Double, Double with Emergency Function, Thumbturn and Half Euro Profile Cylinders to choose the one that suits you best.

5-pin cylinder

Anti pick

Sawn keys

- 5 pin Euro Profile Cylinder
- Anti pick resistance
- 3 sawn keys provided
- Suitable for PVCu, timber and composite doors
- 2 year guarantee
- Multipacks available with keyed alike cylinders