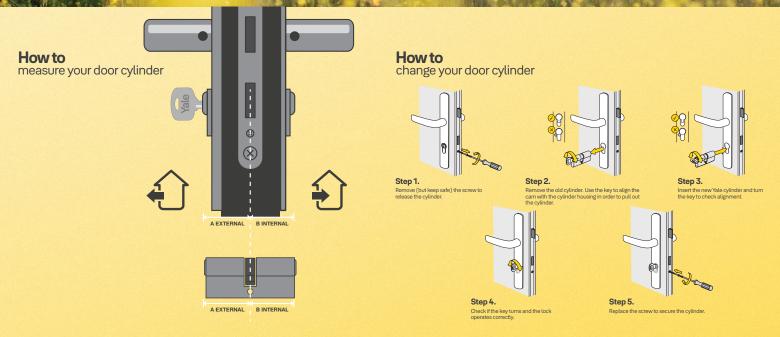

#### Care and maintenance:

Yale recommends regular lubrication of your Yale cylinder locks to ensure continuous optimal performance and operation.

PTFE based lubricant is recommended. Apply a small amount of lubricant to the key, insert it into the cylinder and rotate the key a couple of times.