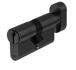

### Euro Profile Cylinders

Upgrade your first line of defence with this patented brass body 5-pin cylinder that provides a great level of security with high anti pick resistance.

Available in different finishes and cylinder types such as Double, Double with Emergency Function, Thumbturn and Half Euro Profile Cylinders to choose the one that suits you best.

5-pin cylinder

Anti pick

Sawn keys

- 5 pin Euro Profile Cylinder
- Anti pick resistance
- 3 sawn keys provided
- Suitable for PVCu, timber and composite doors
- 2 year guarantee
- Multipacks available with keyed alike cylinders

### Available cylinder type variants:

**Double** Euro Profile Cylinder

**Double** Euro Profile Cylinder with **Emergency Function** 

**Double** Euro Profile Cylinder with Thumbturn

**Half** Euro Profile Cylinder